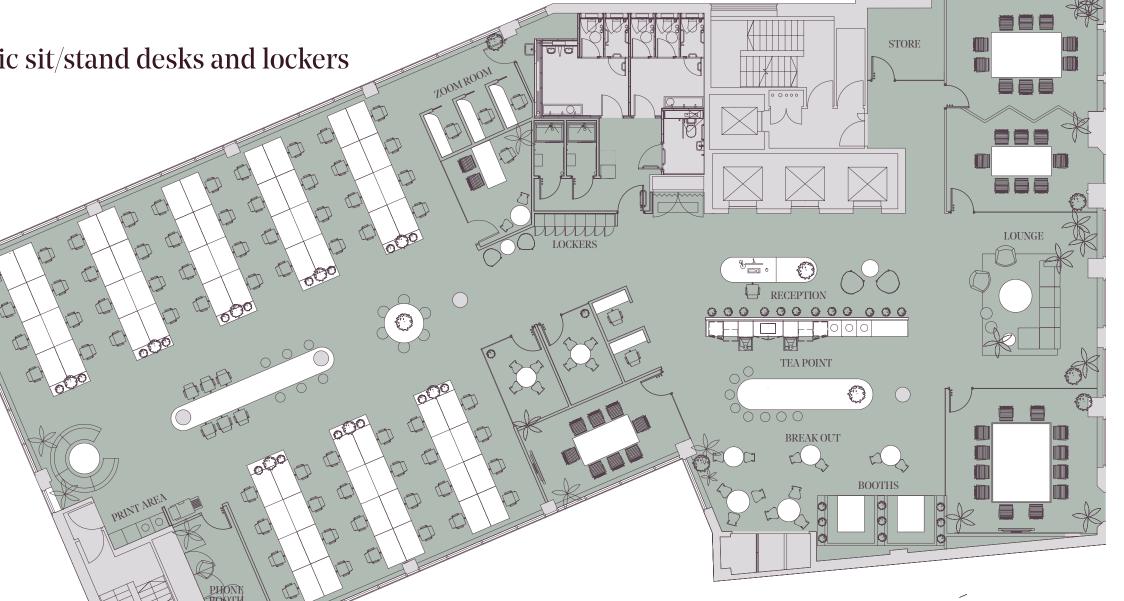

# 4th floor space plans

Fourth Floor – 7,901 sq. ft

#### To include:

- Reception/coffee bar area
- $\bullet\ 64\ x\ open\ plan\ desks\ with\ electronic\ sit/stand\ desks\ and\ lockers$
- 1 x 12 person boardroom
- 1 x 10 person boardroom
- •1 x 8 person meeting room
- 1 x 6 person meeting room
- 2 x 4 person meeting rooms
- 1 x executive office
- 5 x 1 person zoom room
- Large kitchen/breakout area with informal seating
- 2 x informal seating booths

| Floor        | Area sq. ft |
|--------------|-------------|
| Fourth Floor | 7,901       |
| Total        | 7,901       |